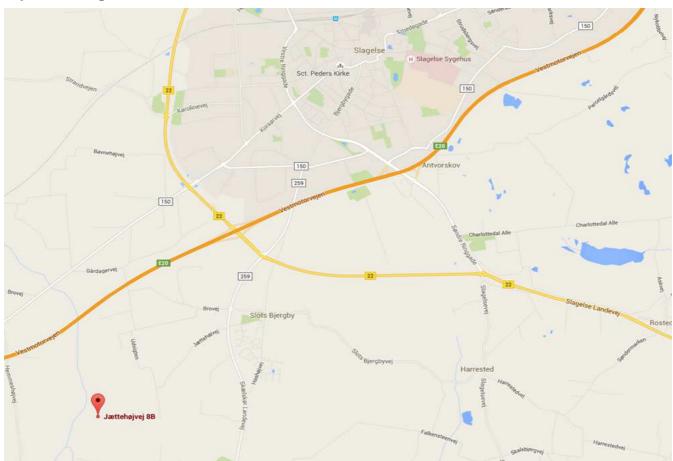

# map of the region

## 2. ENTRIES: Entry forms duly approved by the participants must be send to: **Danmarks Motor Union** Address: **Brøndby Stadion 20** 2605 Brøndby, Denmark 0045 43 26 26 13 0045 43 26 26 15 Phone: + Fax: E-Mail: kda@dmusport.dk not later than: 09.03.2016 (30 days before the meeting) 3. SECRETARIAT OF THE MEETING: Slagelse MX Address: Jættehøjvej 8 B 4200 Slagelse, Denmark Phone: + 0045 29899457 E-Mail: formand@msm-cross.dk 4. WELCOME CENTER: Place: At the track Open on: Thursday: from: to: Friday: from: 12.00 19.00 to: Saturday: from: 07.00 18.00 to: Sunday: from: 08.00 18.00 to:

#### 5. CIRCUIT:

Name of the circuit:
Address
GPS Coordinates

Length of the course:

Slotsbjergbybanen

Jættehøjvej 8B 4200 Slagelse Denmark

WGS84: N 55° 21.616', E 11° 18.186'

m. Minimum width: 8 m.

A drawing of the circuit is attached to these regulations.