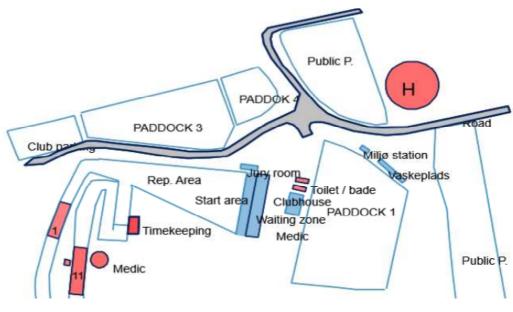

# map of the track

UEM 2012

#### 5. CIRCUIT:

Name of the circuit:
Address
GPS Coordinates

Length of the course:

Slotsbjergbybanen

Jættehøjvej 8B 4200 Slagelse Denmark

WGS84: N 55° 21.616', E 11° 18.186'

m. Minimum width: 8 m.

A drawing of the circuit is attached to these regulations.