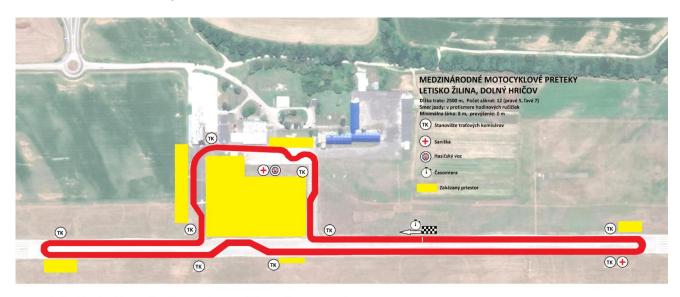

### Attachment no. 1 - Track plan

## Medzinárodné motocyklové preteky Letisko Žilina, Dolný Hričov

Dĺžka trate: 2500 m Minimálna šírka: 8 m Prevýšenie: 0 m

Počet zákrut: 12 (pravé 5, ľavé 7)

Smer jazdy: v protismere hodinových ručičiek

Priepustnosť trate:

tréning 40 preteky 36